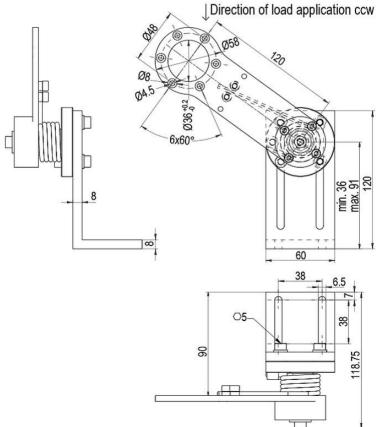

• Available in two loading directions

Spring travel Spring travel at tension:

20 N =  $50^{\circ}$  approx. 90 mm 25 N =  $45^{\circ}$  approx. 84 mm 30 N =  $40^{\circ}$  approx. 77 mm

Gewicht approx. 760 g

Order number(s)

WDGMA10000 Load direction anti-clockwise
WDGMA10002 Load direction clockwise

## **Drawings and STEP-Data**

All dimensional specifications in mm