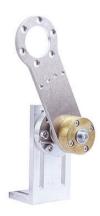

## **WACHENDORFF**

Automation GmbH & Co. KG

WDGMA10000

Spring-loaded arm for encoder WDGI 58B, 58D, 58K, WDG 58T

for length determination

## **Product data**

Highlights • Variable installation from below, from above, horizontal, vertical

Adjustable prestresing force: 20 N, 25 N and 30 N

• Can be combined with all measuring wheels of 500 mm circumference