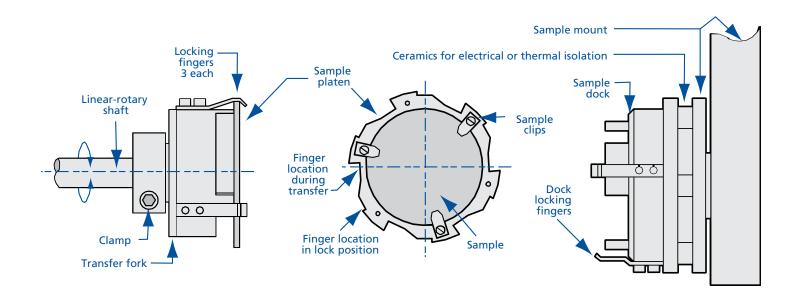

## Sample Transfer & Manipulation - Sample Transfer System

## Features

- Fast thermal response and greater extremes
- Larger samples may be introduced through smaller ID plumbing
- Excellent sample plane repeatability
- Adapts to most goniometers and precision gearboxes
- Excellent performance for direct and indirect cooling
- Transferable thermocouple, optional
- Transferable intrinsic direct heating
- Five-year guarantee