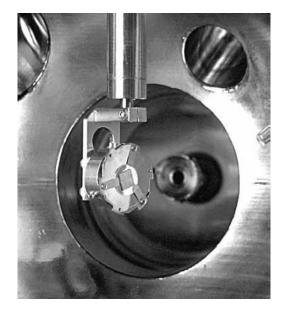

## Sample Transfer & Manipulation - Sample Transfer System

## Features

- Fast thermal response and greater extremes
- Larger samples may be introduced through smaller ID plumbing
- Excellent sample plane repeatability
- Adapts to most goniometers and precision gearboxes
- Excellent performance for direct and indirect cooling
- Transferable thermocouple, optional
- Transferable intrinsic direct heating
- Five-year guarantee